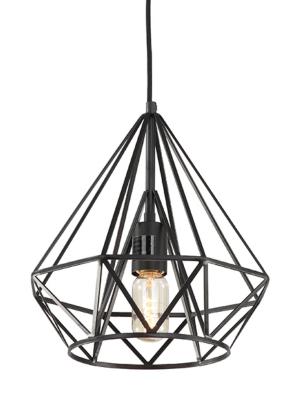

## **MX 2300A3**

W:13" H:12" w/ 12' Black Cloth Cord

Finish: Black

Lamps: 60W (M) A19

| REFERENCE | QTY. | REMARKS | Project       |       |
|-----------|------|---------|---------------|-------|
|           |      |         | Location/Type |       |
|           |      |         | Architect     |       |
|           |      |         | Engineer      |       |
|           |      |         | Contractor    |       |
|           |      |         | Submitted By: | Date: |